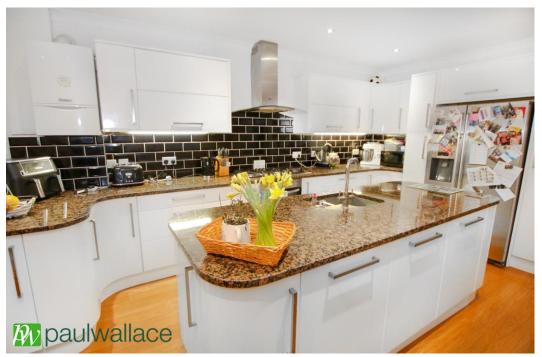

### Theobalds Road, Potters Bar, EN6 4HQ

This FIVE BEDROOM DETACHED bungalow in the sought after village location of CUFFLEY benefits from a LARGE LUXURY FITTED KITCHEN/DINER, TWO ENSUITES to two bedrooms, OWN GARAGE AND DRIVEWAY and a MATURE 80' APPROX GARDEN TO REAR.

### Key features

- •Well Maintained Detached Bungalow
- Large Luxury Kitchen/Diner
- Five Bedrooms
- Garage

- Delightful Village Location
- Own Driveway
- Two En Suites