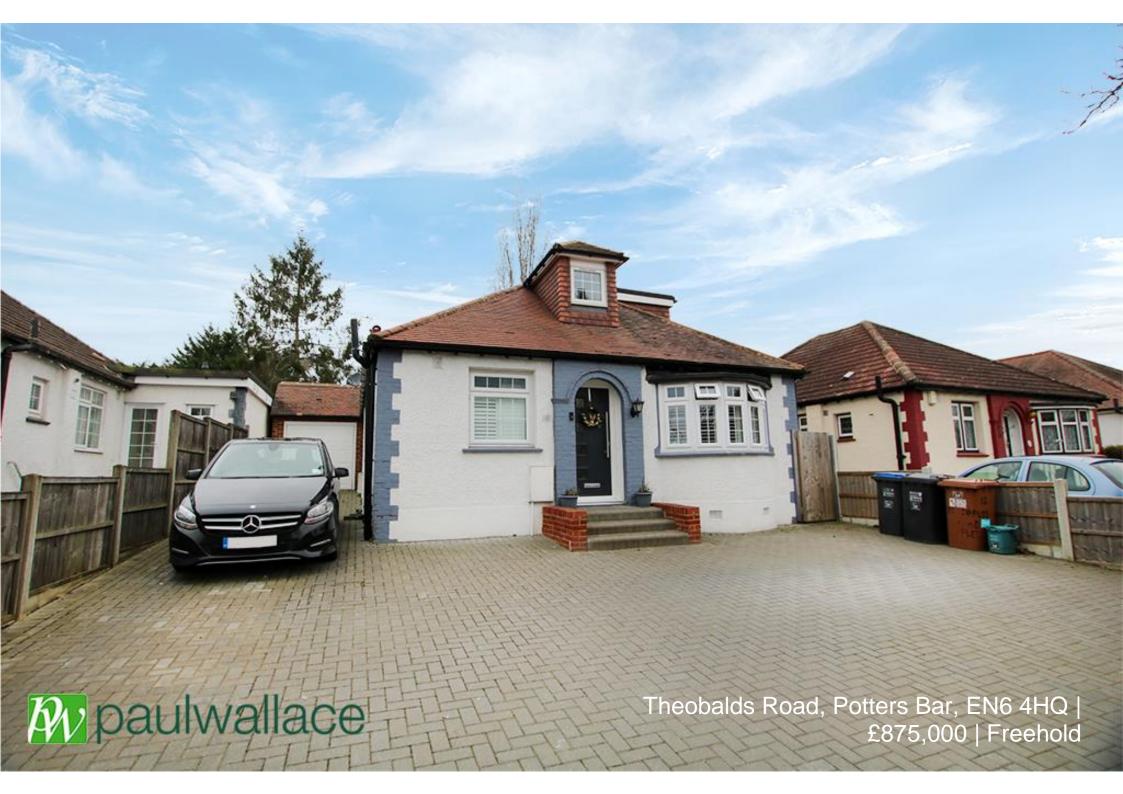

### Theobalds Road, Potters Bar, EN6 4HQ

This FIVE BEDROOM DETACHED bungalow in the sought after village location of CUFFLEY benefits from a LARGE LUXURY FITTED KITCHEN/DINER, TWO ENSUITES to two bedrooms, OWN GARAGE AND DRIVEWAY and a MATURE 80' APPROX GARDEN TO REAR.

### Key features

- •Well Maintained Detached Bungalow
- Large Luxury Kitchen/Diner
- Five Bedrooms
- Garage

- Delightful Village Location
- Own Driveway
- Two En Suites