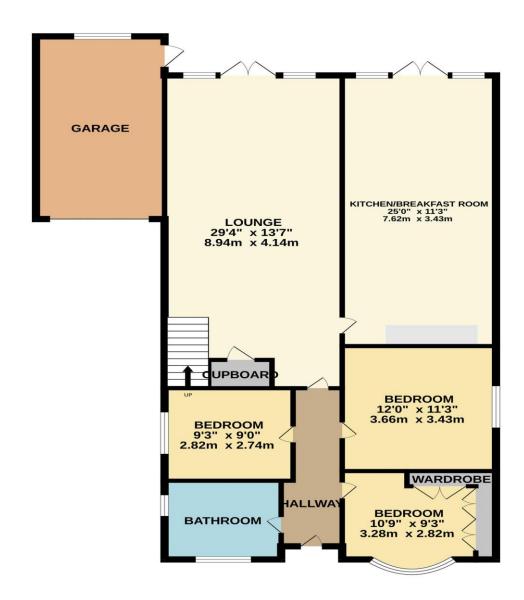

GROUND FLOOR 1ST FLOOR

Registered Address: Unit 3 The Brookfield Centre, Cheshunt, Herts, EN8 0NN Company Registration Number: OC414280 | VAT Number: 276958046@2022 Paul Wallace Group LLP trading as Paul Wallace Estate Agents