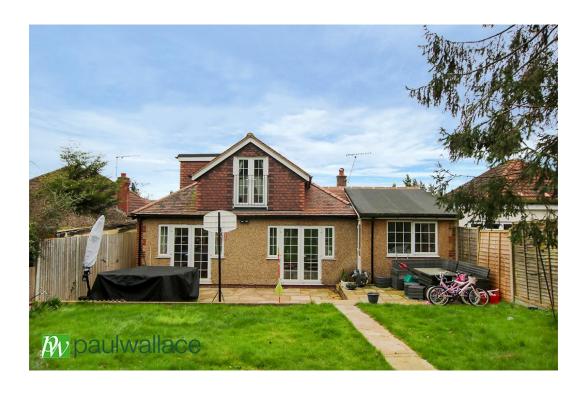

### Theobalds Road, Potters Bar, EN6 4HQ

This FIVE BEDROOM DETACHED bungalow in the sought after village location of CUFFLEY benefits from a LARGE LUXURY FITTED KITCHEN/DINER, TWO ENSUITES to two bedrooms, OWN GARAGE AND DRIVEWAY and a MATURE 80' APPROX GARDEN TO REAR.

## **Property Information**

Tenure Freehold

Council Tax

**EPC** Rating

Local Authority Broxbourne Borough Council

•Mature 80` Rear Garden

cheshunt@paulwallace.co.uk

www.paulwallace.co.uk