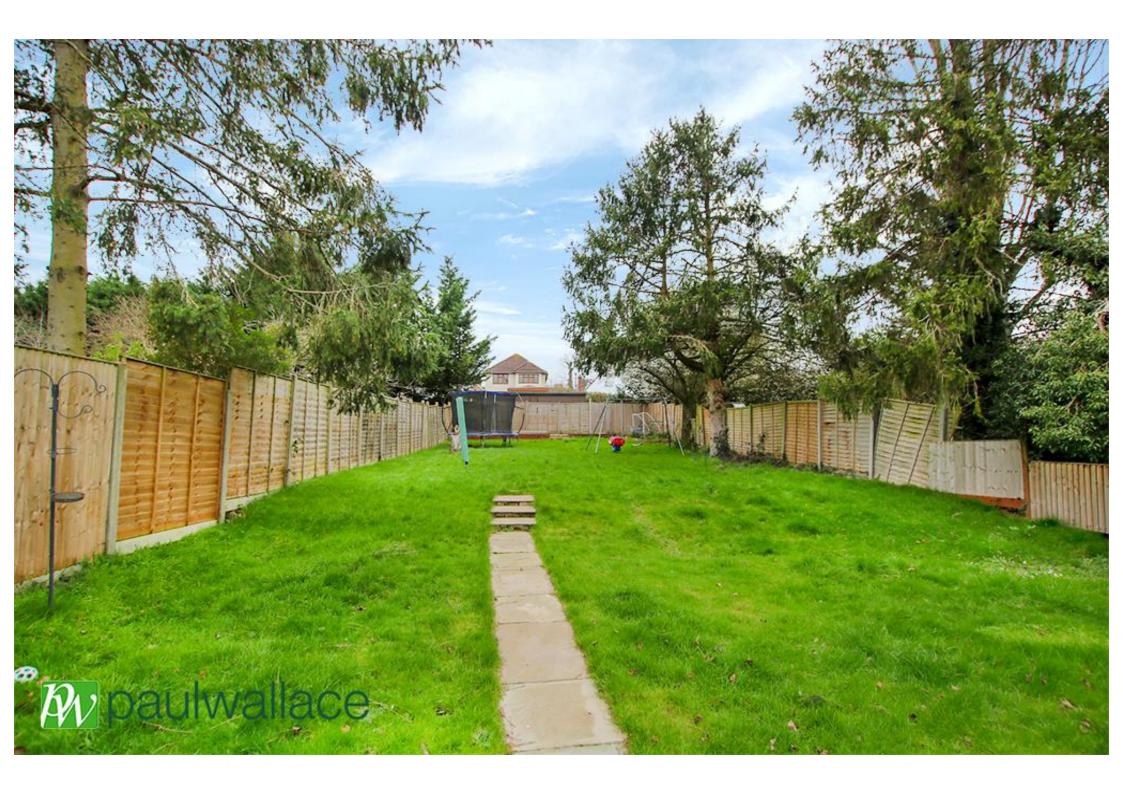

### Theobalds Road, Potters Bar, EN6 4HQ

This FIVE BEDROOM DETACHED bungalow in the sought after village location of CUFFLEY benefits from a LARGE LUXURY FITTED KITCHEN/DINER, TWO ENSUITES to two bedrooms, OWN GARAGE AND DRIVEWAY and a MATURE 80' APPROX GARDEN TO REAR.

### Key features

- •Well Maintained Detached Bungalow
- Large Luxury Kitchen/Diner
- Five Bedrooms
- Garage

- Delightful Village Location
- Own Driveway
- Two En Suites