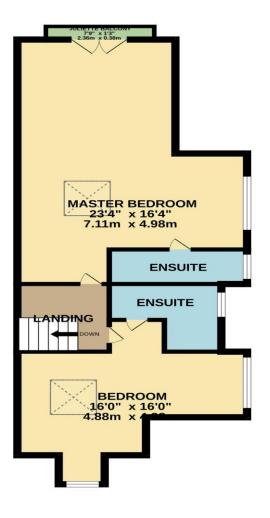

GROUND FLOOR 1ST FLOOR

Registered Address: Unit 3 The Brookfield Centre, Cheshunt, Herts, EN8 0NN Company Registration Number: OC414280 | VAT Number: 276958046@2022 Paul Wallace Group LLP trading as Paul Wallace Estate Agents