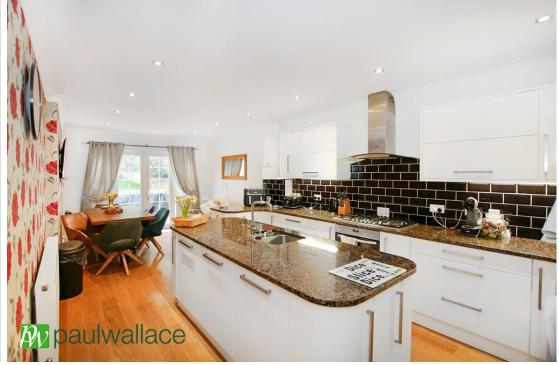

### Theobalds Road, Potters Bar, EN6 4HQ

This FIVE BEDROOM DETACHED bungalow in the sought after village location of CUFFLEY benefits from a LARGE LUXURY FITTED KITCHEN/DINER, TWO ENSUITES to two bedrooms, OWN GARAGE AND DRIVEWAY and a MATURE 80' APPROX GARDEN TO REAR.

### Key features

- •Well Maintained Detached Bungalow
- Large Luxury Kitchen/Diner
- Five Bedrooms
- Garage

- Delightful Village Location
- Own Driveway
- Two En Suites